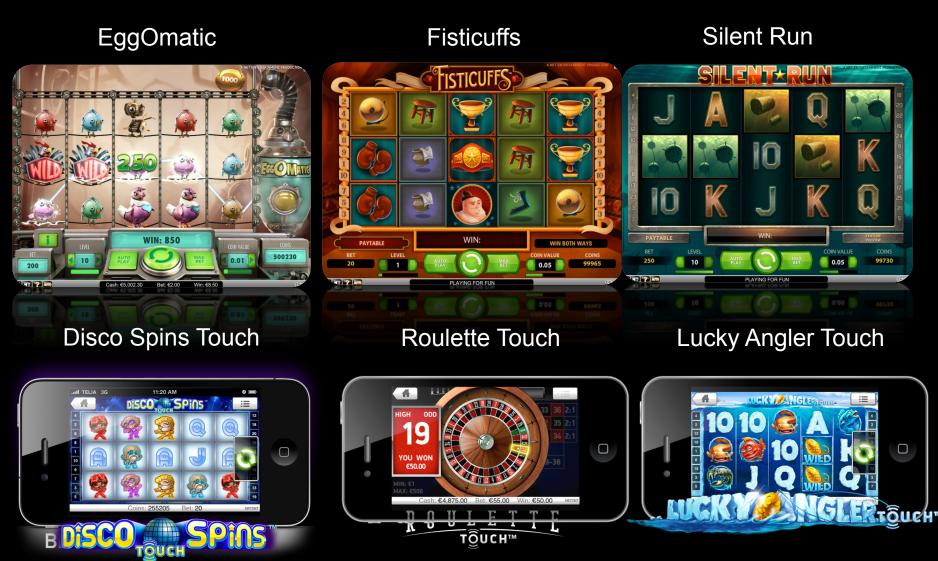

t in brief



Global B2B Development Company



**Online Casino Software** 



Great growth possibilities



Innovation & technology



#### **BETTER GAMES**

Workforce of 430

Listed on Nasdaq OMX Stockholm Market Cap > €450m



#### Game portfolio



Blackjack

#### Slots

#### 

#### Roulette





#### Highlights and Key Data Q2/13 vs Q2/12



NETENT

### Financials

11 11

#### Revenues $\otimes$ operating profit by quarter



#### **Cost Base By Quarter**







# Product Update



8

#### Game transactions by quarter



9

NET

#### GGY game split Q2 2013

Other table games 3% (3%<sup>1</sup>) Roulette 8% (9%<sup>1</sup>) Other games 1% (1%<sup>1</sup>) Blackjack 4% (4%<sup>1</sup>) Videopoker 3% (3%<sup>1</sup>)

Slots 81% (80%<sup>1</sup>)

#### Selection of game releases in Q2





#### Jackpots in Q2

**NET**ENT





### €5.3 million

€6.7 million



#### Common Draw Blackjack<sup>™</sup>









### Market update



#### **Global Mobile gaming**





Mobile gaming expected to show good growth – In line with Net Entertainment's mobile strategy

**BETTER GAMES** 



# Future Outlook



16

#### **Future Outlook**



15 new customers yet to launch







- Third quarter traditionally the weakest in terms of player activity due to seasonal effects
- Live Casino Blackjack expected to launch in Q3 2013
- Potential US entry under investigation
- Discussions with additional UK-operators ongoing
- Exciting H2 2013!









### NETENT