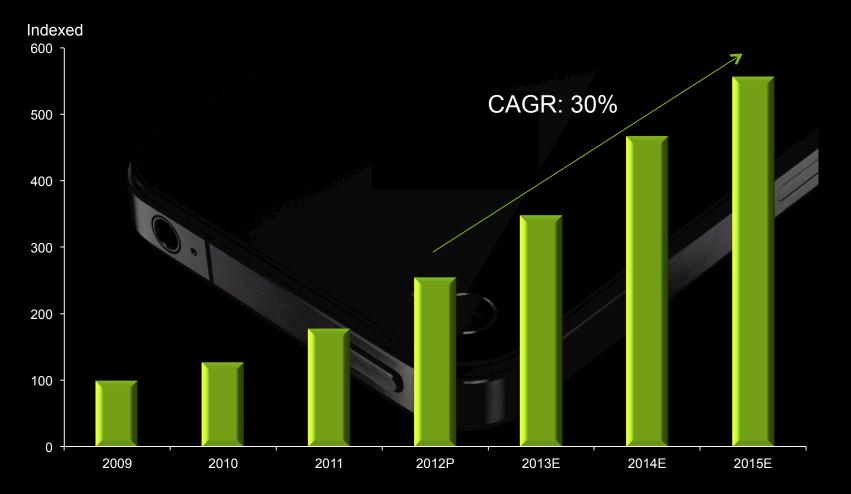

#### **Global Mobile gaming**

Mobile gaming expected to show good growth – In line with Net Entertainment's mobile strategy

**BETTER GAMES** 