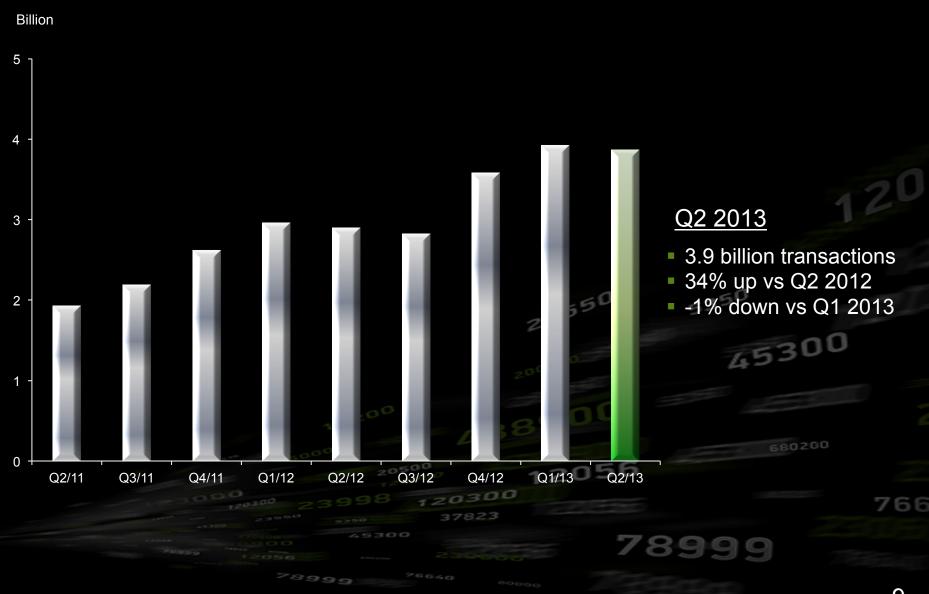

### NETENT

#### Interim report January – June 2013

Agenda



- Net Entertainment in brief
- Second quarter highlights
- Financial update
- Product update
- Market update
- Outlook
- Q&A





#### Net Entertainment in brief



Global B2B Development Company



**Online Casino Software** 



Great growth possibilities



Innovation & technology



#### **BETTER GAMES**

Workforce of 430

Listed on Nasdaq OMX Stockholm Market Cap > €450m



#### Game portfolio



Blackjack

#### Slots

#### 

#### Roulette





#### Highlights and Key Data Q2/13 vs Q2/12



NETENT

### Financials

11 11

#### Revenues $\otimes$ operating profit by quarter



#### **Cost Base By Quarter**







# Product Update



8

#### Game transactions by quarter



9

NET

#### GGY game split Q2 2013

Other table games 3% (3%<sup>1</sup>) Roulette 8% (9%<sup>1</sup>) Other games 1% (1%<sup>1</sup>) Blackjack 4% (4%<sup>1</sup>) Videopoker 3% (3%<sup>1</sup>)

Slots 81% (80%<sup>1</sup>)

#### Selection of game releases in Q2





#### Jackpots in Q2

**NET**ENT





### €5.3 million

€6.7 million



#### Common Draw Blackjack<sup>™</sup>









### Market update



#### **Global Mobile gaming**





Mobile gaming expected to show good growth – In line with Net Entertainment's mobile strategy

**BETTER GAMES** 



# Future Outlook



16

#### **Future Outlook**



15 new customers yet to launch







- Third quarter traditionally the weakest in terms of player activity due to seasonal effects
- Live Casino Blackjack expected to launch in Q3 2013