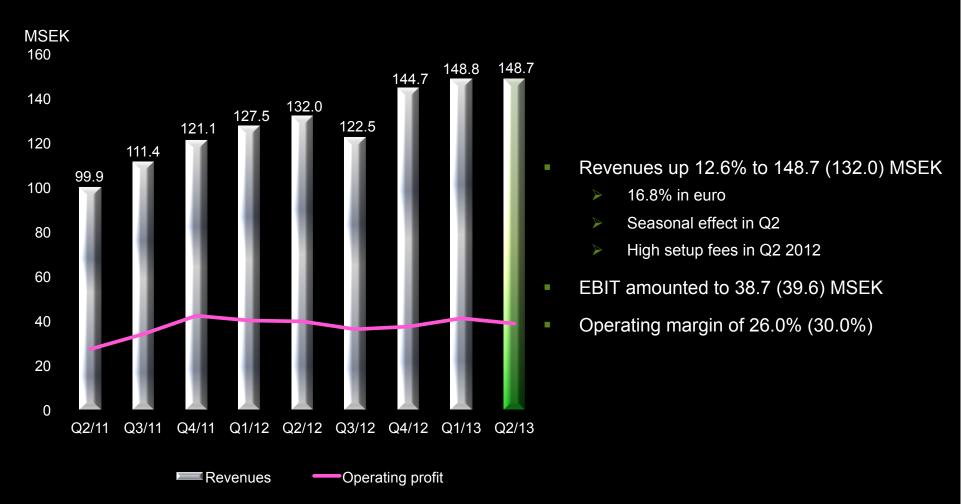

### NETENT

#### Interim report January – June 2013

Agenda



- Net Entertainment in brief
- Second quarter highlights
- Financial update
- Product update
- Market update
- Outlook
- Q&A





#### Net Entertainment in brief



Global B2B Development Company



**Online Casino Software** 



Great growth possibilities



Innovation & technology



#### **BETTER GAMES**

Workforce of 430

Listed on Nasdaq OMX Stockholm Market Cap > €450m



#### Game portfolio



Blackjack

#### Slots

#### 

#### Roulette





#### Highlights and Key Data Q2/13 vs Q2/12



NETENT

### Financials

11 11

#### Revenues $\otimes$ operating profit by quarter



#### **Cost Base By Quarter**







# Product Update



8

#### Game transactions by quarter



9

NET

#### GGY game split Q2 2013

Other table games 3% (3%<sup>1</sup>) Roulette 8% (9%<sup>1</sup>) Other games 1% (1%<sup>1</sup>) Blackjack 4% (4%<sup>1</sup>) Videopoker 3% (3%<sup>1</sup>)

Slots 81% (80%<sup>1</sup>)

#### Selection of game releases in Q2





#### Jackpots in Q2

**NET**ENT





### €5.3 million

€6.7 million



#### Common Draw Blackjack<sup>™</sup>









### Market update



#### **Global Mobile gaming**





Mobile gaming expected to show good growth – In line with Net Entertainment's mobile strategy

**BETTER GAMES** 



# Future Outlook



16

#### **Future Outlook**



15 new customers yet to launch







- Third quarter traditionally the weakest in terms