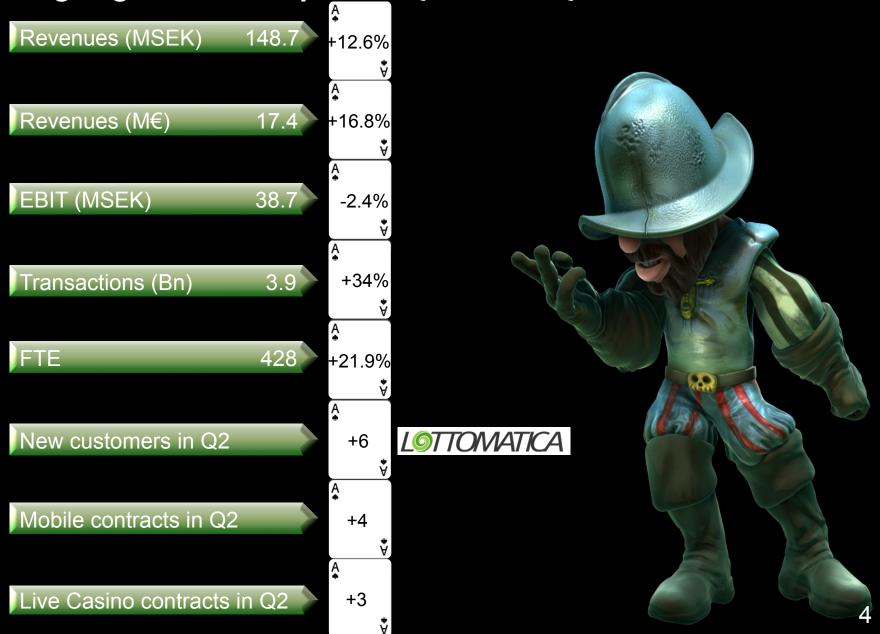

### NETENT

#### Interim report January – June 2013

Agenda



- Net Entertainment in brief
- Second quarter highlights
- Financial update
- Product update
- Market update
- Outlook
- Q&A





#### Net Entertainment in brief



Global B2B Development Company



**Online Casino Software** 



Great growth possibilities



Innovation & technology



#### **BETTER GAMES**

Workforce of 430

Listed on Nasdaq OMX Stockholm Market Cap > €450m



#### Game portfolio



Blackjack

#### Slots

#### 

#### Roulette





#### Highlights and Key Data Q2/13 vs Q2/12



NETENT

### Financials

11 11

#### Revenues $\otimes$ operating profit by quarter



#### **Cost Base By Quarter**







# Product Update



8

#### Game transactions by quarter



9

NET

#### GGY game split Q2 2013

Other table games 3% (3%<sup>1</sup>) Roulette 8% (9%<sup>1</sup>) Other games 1% (1%<sup>1</sup>) Blackjack 4% (4%<sup>1</sup>) Videopoker 3% (3%<sup>1</sup>)

Slots 81% (80%<sup>1</sup>)

#### Selection of game releases in Q2





#### Jackpots in Q2

**NET**ENT





### €5.3 million

€6.7 million



#### Common Draw Blackjack<sup>™</sup>









### Market update



#### **Global Mobile gaming**





Mobile gaming expected to show good growth – In line with Net Entertainment's mobile strategy

**BETTER GAMES** 



# Future Outlook



16

#### **Future Outlook**



15