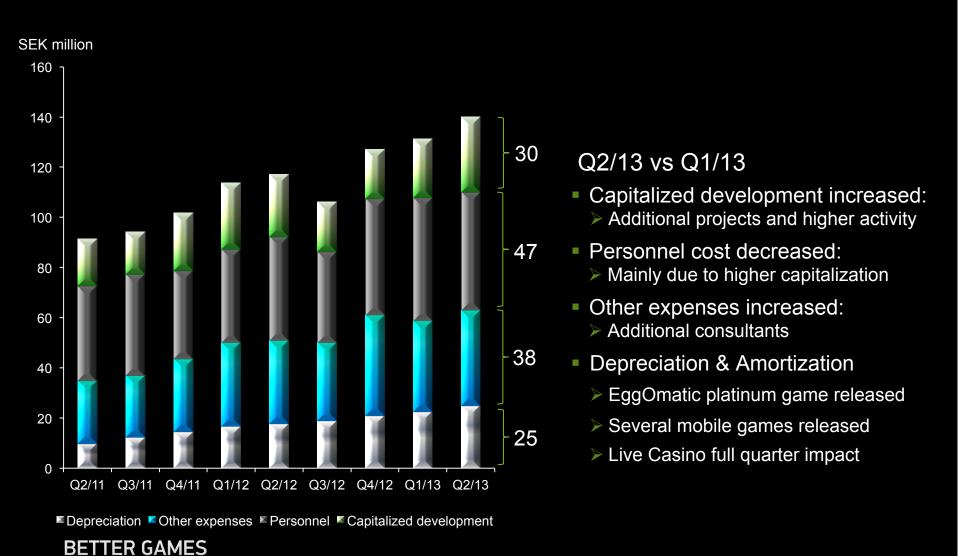

### NETENT

#### Interim report January – June 2013

Agenda



- Net Entertainment in brief
- Second quarter highlights
- Financial update
- Product update
- Market update
- Outlook
- Q&A





#### Net Entertainment in brief



Global B2B Development Company



**Online Casino Software** 



Great growth possibilities



Innovation & technology



#### **BETTER GAMES**

Workforce of 430

Listed on Nasdaq OMX Stockholm Market Cap > €450m



#### Game portfolio



Blackjack

#### Slots

#### 

#### Roulette





#### Highlights and Key Data Q2/13 vs Q2/12



NETENT

### Financials

11 11

#### Revenues $\otimes$ operating profit by quarter



#### **Cost Base By Quarter**







# Product Update



8

#### Game transactions by quarter



9

NET

#### GGY game split Q2 2013

Other table games 3% (3%<sup>1</sup>) Roulette 8% (9%<sup>1</sup>) Other games 1% (1%<sup>1</sup>) Blackjack 4% (4%<sup>1</sup>) Videopoker 3% (3%<sup>1</sup>)

Slots 81% (80%<sup>1</sup>)

#### Selection of game releases in Q2





#### Jackpots in Q2

**NET**ENT





### €5.3 million

€6.7 million



#### Common Draw Blackjack<sup>™</sup>









### Market update



#### **Global Mobile gaming**





Mobile gaming expected to show good growth – In line with Net Entertainment's mobile strategy

**BETTER GAMES** 



# Future Outlook



16

#### **Future Outlook**



15 new customers yet to launch







- Third quarter traditionally the weakest in terms of player activity due to seasonal