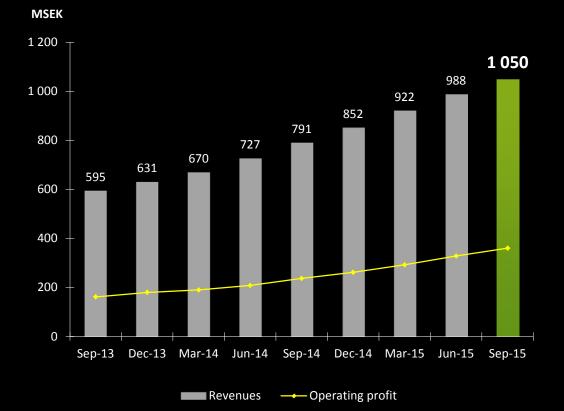

## Revenues & Operating Profit Rolling L12M

- Revenues of 1,050 MSEK
- EBIT of 360 MSEK
- EBIT margin of 34.3%