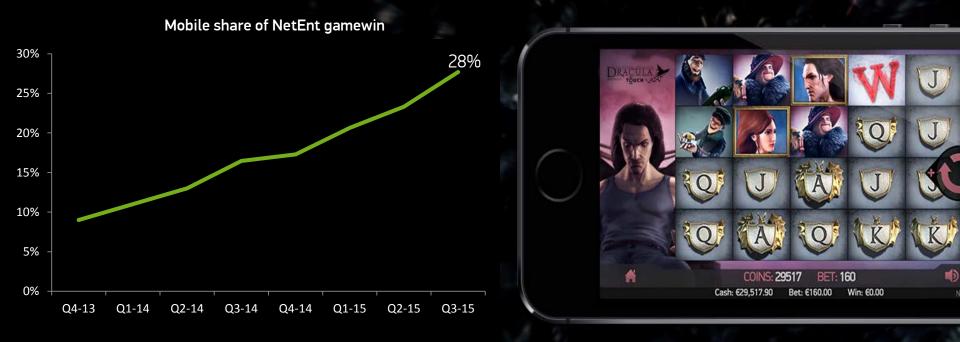

Supplier of the Year"* at the Global Gaming Awards in Las Vegas

#### NETENT

#### Revenues & Operating Profit by Quarter

- Revenues +28.8% y-o-y to 279.8 MSEK
- EBIT +43.5% y-o-y to 105.3 MSEK
- EBIT margin of 37.6% (33.8%)





#### Game Transactions by Quarter

- 6.6 billion transactions
- +26% y-o-y





## Revenues & Operating Profit Rolling L12M

- Revenues of 1,050 MSEK
- EBIT of 360 MSEK
- EBIT margin of 34.3%







#### Investments

by Quarter 200

- Total costs
  -2.3% q-o-q
- Personnel costs <sup>80</sup>
   -9.2% q-o-q <sup>60</sup>
- Investments
   +3.4% q-o-q



#### Free Cash Flow Rolling L12M

- Cash flow after investments was 84.8 (66.6) MSEK in Q3
- Net cash position of 316.8 MSEK at 30/9/2015



Cash flow after investments, last rolling 12 months



## Mobile Growth



#### Gamewin Breakdown by Product



Note: Gamewin split as per Q3, 2015. Previous quarter in paranthesis.

#### Game Releases

Synced releases on desktop and mobile.

Available on iOS, Android and Windows Phone.



#### Events After the Quarter

- Launched games with bwin.party in New Jersey
- Signed customer agreement with Resorts Casino in New Jersey
- Launched games with Gala Coral

#### Future Outlook

- 26 new customers yet to launch as per end of Q3
- Good conditions for continued strong growth and profitability
- Growth drivers
  - UK, Spain, Denmark, mobile and Live Casino
  - Long term: North America, Asia, Retail





#### Legal disclaimer

Certain statements in this presentation are forward looking and the actual outcomes may be materially different. In addition to the factor