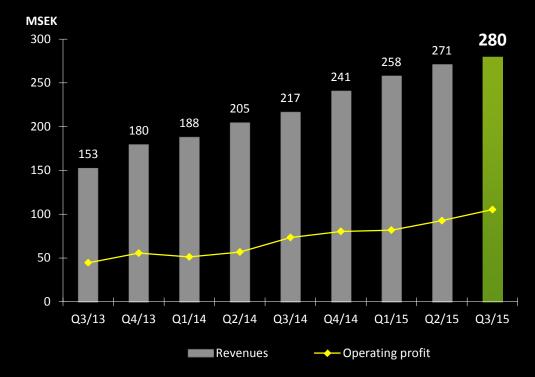

#### Revenues & Operating Profit by Quarter

- Revenues +28.8% y-o-y to 279.8 MSEK
- EBIT +43.5% y-o-y to 105.3 MSEK
- EBIT margin of 37.6% (33.8%)