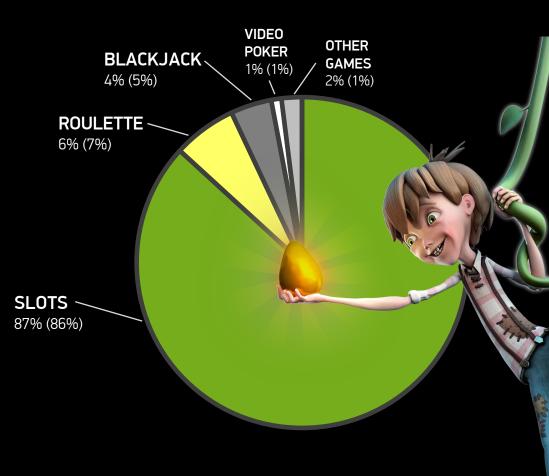

#### Gamewin Breakdown by Product

Note: Gamewin split as per Q3, 2015. Previous quarter in paranthesis.