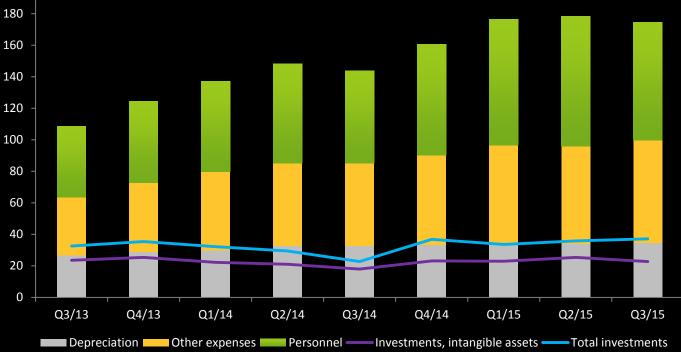

#### Investments

by Quarter 200

- Total costs
  -2.3% q-o-q
- Personnel costs <sup>80</sup>
   -9.2% q-o-q <sup>60</sup>
- Investments
   +3.4% q-o-q