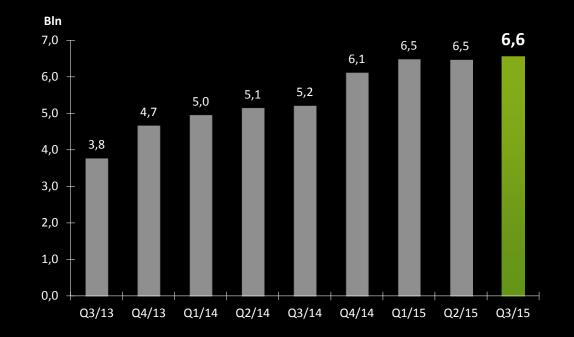

# Interim Report Q3 2015

October 22, 2015



#### Agenda



Q3 highlights Financial update Product update Outlook Q&A





Report Highlights Q3 2015



- Record levels for revenues and operating profit
- 9 new customers signed, including Golden Nugget in NJ and Gala Coral in the UK
- 6 new customers launched
- First launch of games in New Jersey
- Awarded prize for *"Digital Industry Supplier of the Year"* at the Global Gaming Awards in Las Vegas

#### NETENT

#### Revenues & Operating Profit by Quarter

- Revenues +28.8% y-o-y to 279.8 MSEK
- EBIT +43.5% y-o-y to 105.3 MSEK
- EBIT margin of 37.6% (33.8%)





#### Game Transactions by Quarter

- 6.6 billion transactions
- +26% y-o-y





## Revenues & Operating Profit Rolling L12M

- Revenues of 1,050 MSEK
- EBIT of 360 MSEK
- EBIT margin of 34.3%







#### Investments

by Quarter 200

- Total costs
  -2.3% q-o-q
- Personnel costs <sup>80</sup>
   -9.2% q-o-q <sup>60</sup>
- Investments
   +3.4% q-o-q



#### Free Cash Flow Rolling L12M

- Cash flow after investments was 84.8 (66.6) MSEK in Q3
- Net cash position of 316.8 MSEK at 30/9/2015



Cash flow after investments, last rolling 12 months



## Mobile Growth



#### Gamewin Breakdown by Product



Note: Gamewin split as per Q3, 2015. Previous quarter in paranthesis.

#### Game Releases

Synced releases on desktop and mobile.

Available on iOS, Android and Windows Phone.



#### Events After the Quarter

- Launched games with bwin.party in New Jersey
- Signed custo