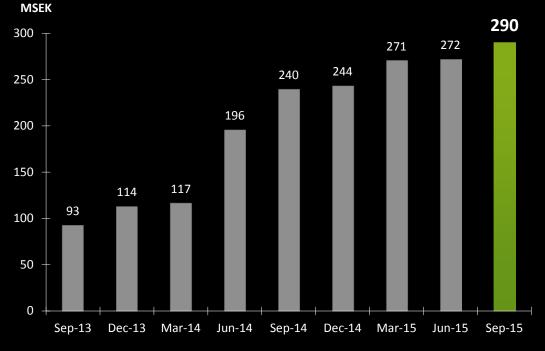

#### Free Cash Flow Rolling L12M

- Cash flow after investments was 84.8 (66.6) MSEK in Q3
- Net cash position of 316.8 MSEK at 30/9/2015

Cash flow after investments, last rolling 12 months