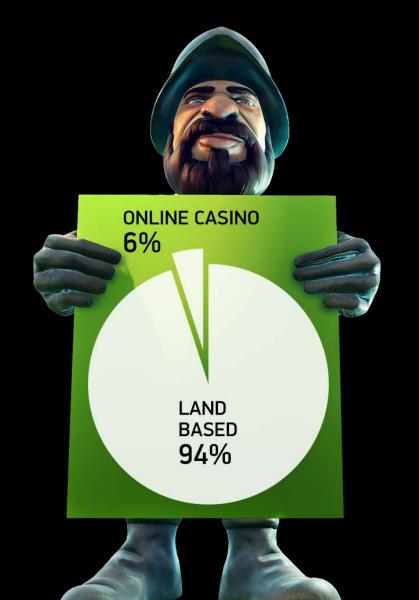

# Investor presentation

November, 2016



### Agenda



NetEnt in brief **Product overview** Market overview **Growth strategy** Q3 report highlights Financial update Outlook Q&A



## Business Model – Partnership & Revenue Share



# Gamewin Breakdown by Product



Note: Gamewin split as per Q3, 2016. Previous quarter in parenthesis.

### Omnichannel offering



#### Strategic IT infrastructure



#### **NetEnt Growth vs The Market**





#### Global Casino Market in 2015

Total casino market
 €119 Bln



# Online Casino Market Europe & Rest of World

#### CAGR 2015-2020e

Global: 11%

Europe: 10%

✓ Rest of World: **12%** 



# Mobile Growth





## Geographical Focus





## 1. Europe

Regulated markets: UK, Denmark, Italy, Belgium, Spain



## A NEW LIVE EXPERIENCE ON MOBILE HAS ARRIVED



#### **Strategic Focus**

Niche focus on digital casino solutions

Geographic expansion:
1. Europe, 2. North America, 3. Asia

Grow existing & new customers

Regulated markets

Become a leading Live Casino supplier

**Expand services offering** 

Retail channel

Premium offering and premium pricing

# Report Highlights Q3 2016

- 11 new license agreements signed
- 8 new customers' casinos launched, including Rank Group in the UK
- Launched games with several operators in Romania
- New live casino sol