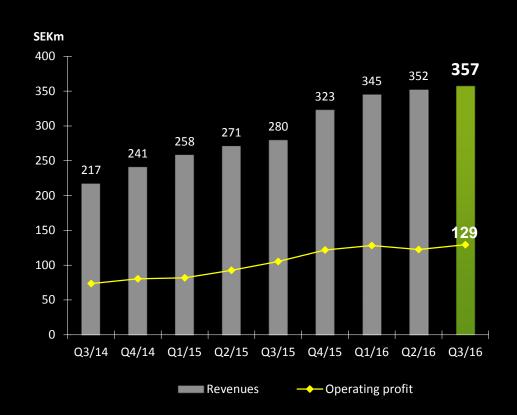

# Revenues & Operating Profit by Quarter

- Revenues +27.7% y-o-y
- Revenues +26.6% y-o-y in EUR
- EBIT +22.9% y-o-y
- EBIT margin of 36.2% (37.6%)