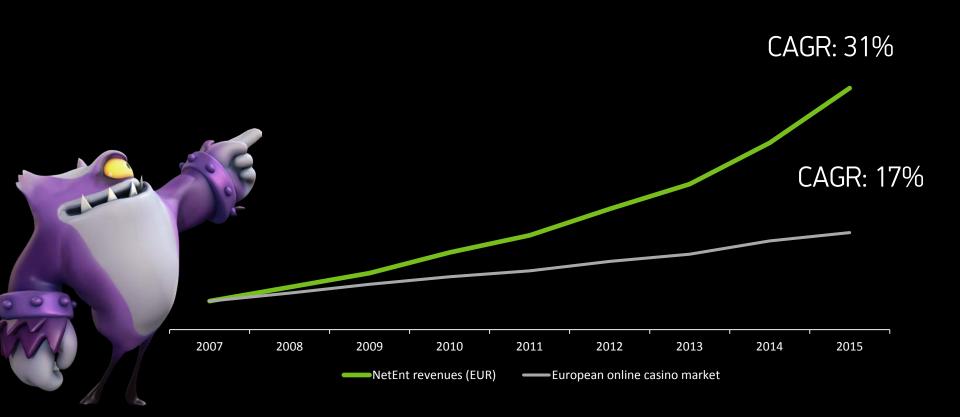

# Investor presentation

November, 2016



### Agenda



NetEnt in brief **Product overview** Market overview **Growth strategy** Q3 report highlights Financial update Outlook Q&A



## Business Model – Partnership & Revenue Share



# Gamewin Breakdown by Product



Note: Gamewin split as per Q3, 2016. Previous quarter in parenthesis.

### Omnichannel offering



#### Strategic IT infrastructure



#### **NetEnt Growth vs The Market**





#### Global Casino Market in 2015

Total casino market
 €119 Bln



# Online Casino Market Europe & Rest of World

#### CAGR 2015-2020e

Global: 11%

Europe: 10%

✓ Rest of World: **12%** 



# Mobile Growth





## Geographical Focus





## 1. Europe

Regulated markets: UK, Denmark, Italy, Belgium, Spain



## A NEW LIVE EXPERIENCE ON MOBILE HAS ARRIVED



#### **Strategic Focus**

Niche focus on digital casino solutions

Geographic expansion:
1. Europe, 2. North America, 3. Asia

Grow existing & new customers

Regulated markets

Become a leading Live Casino supplier

**Expand services offering** 

Retail channel

Premium offering and premium pricing

# Report Highlights Q3 2016

- 11 new license agreements signed
- 8 new customers' casinos launched, including Rank Group in the UK
-