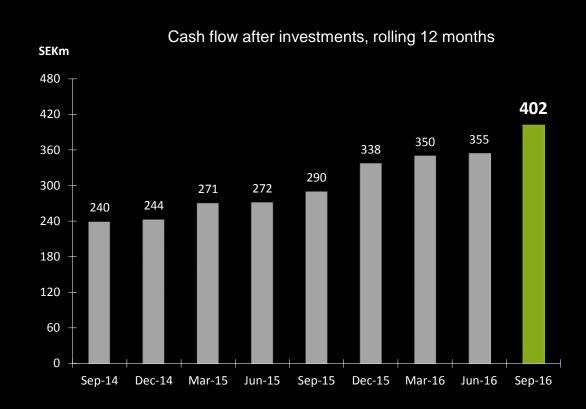

# Free Cash Flow Last 12 Months

- L12M free cash flow of 402 SEKm
- Net cash of 413 SEKm at 30/09/2016