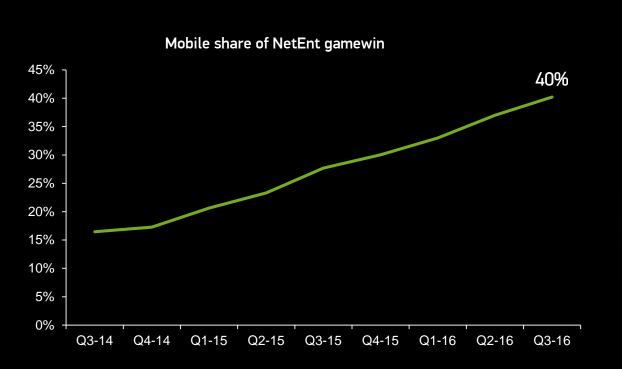

# Investor presentation

November, 2016



### Agenda



NetEnt in brief **Product overview** Market overview **Growth strategy** Q3 report highlights Financial update Outlook Q&A



## Business Model – Partnership & Revenue Share



# Gamewin Breakdown by Product



Note: Gamewin split as per Q3, 2016. Previous quarter in parenthesis.

### Omnichannel offering



#### Strategic IT infrastructure



#### **NetEnt Growth vs The Market**





#### Global Casino Market in 2015

Total casino market
 €119 Bln



# Online Casino Market Europe & Rest of World

#### CAGR 2015-2020e

Global: 11%

Europe: 10%

✓ Rest of World: **12%** 



# Mobile Growth





## Geographical Focus





## 1. Europe

Regulated markets: UK, Denmark, Italy, Belgium, Spain



## A NEW LIVE EXPERIENCE ON MOBILE HAS ARRIVED



#### **Strategic Focus**

Niche focus on digital casino solutions

Geographic expansion:
1. Europe, 2. North America, 3. Asia

Grow existing & new customers

Regulated markets

Become a leading Live Casino supplier

**Expand services offering** 

Retail channel

Premium offering and premium pricing

# Report Highlights Q3 2016

- 11 new license agreements signed
- 8 new customers' casinos launched, including Rank Group in the UK
- Launched games with several operators in Romania
- New live casino solution for mobile rolled out to customers



# Revenues & Operating Profit by Quarter

- Revenues +27.7% y-o-y
- Revenues +26.6% y-o-y in EUR
-