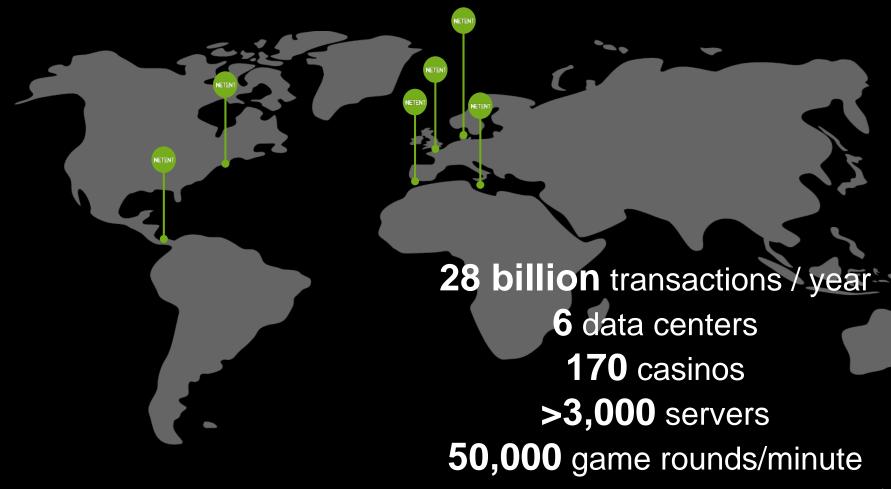

# Investor presentation

November, 2016



### Agenda



NetEnt in brief **Product overview** Market overview **Growth strategy** Q3 report highlights Financial update Outlook Q&A



## Business Model – Partnership & Revenue Share



# Gamewin Breakdown by Product



Note: Gamewin split as per Q3, 2016. Previous quarter in parenthesis.

### Omnichannel offering



#### Strategic IT infrastructure



#### **NetEnt Growth vs The Market**





#### Global Casino Market in 2015

Total casino market
 €119 Bln



# Online Casino Market Europe & Rest of World

#### CAGR 2015-2020e

Global: 11%

Europe: 10%

✓ Rest of World: **12%** 



# Mobile Growth





## Geographical Focus





## 1. Europe

Regulated markets: UK, Denmark, Italy, Belgium, Spain



## A NEW LIVE EXPERIENCE ON MOBILE HAS ARRIVED



#### **Strategic Focus**

Niche focus on digital casino solutions

Geographic expansion:
1. Europe, 2. North America, 3. Asia

Grow existing & new customers

Regulated markets

Become a leading Live Casino supplier

**Expand services offering** 

Retail channel

Premium offering and premium pricing

# Report Highlights Q3 2016

- 11 new license agreements signed
- 8 new customers' casinos lau