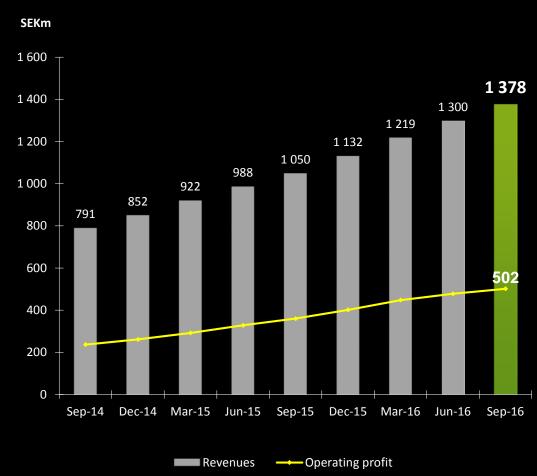

# Revenues & Operating Profit Rolling L12M

- Revenues +31.2% y-o-y
- EBIT +39.3% y-o-y
- EBIT margin of 36.4% (34.3%)