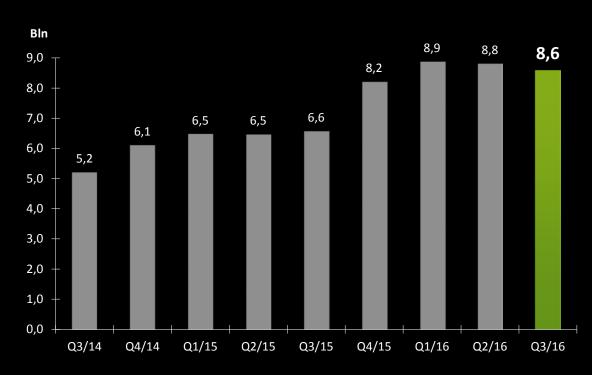

ON MOBILE HAS ARRIVED



#### **Strategic Focus**

Niche focus on digital casino solutions

Geographic expansion:
1. Europe, 2. North America, 3. Asia

Grow existing & new customers

Regulated markets

Become a leading Live Casino supplier

**Expand services offering** 

Retail channel

Premium offering and premium pricing

# Report Highlights Q3 2016

- 11 new license agreements signed
- 8 new customers' casinos launched, including Rank Group in the UK
- Launched games with several operators in Romania
- New live casino solution for mobile rolled out to customers



# Revenues & Operating Profit by Quarter

- Revenues +27.7% y-o-y
- Revenues +26.6% y-o-y in EUR
- EBIT +22.9% y-o-y
- EBIT margin of 36.2% (37.6%)





# Game Transactions by Quarter

- 8.6 Bln transactions
- +30.8% y-o-y





# Revenues & Operating Profit Rolling L12M

- Revenues +31.2% y-o-y
- EBIT +39.3% y-o-y
- EBIT margin of 36.4% (34.3%)





# Free Cash Flow Last 12 Months

- L12M free cash flow of 402 SEKm
- Net cash of 413 SEKm at 30/09/2016





# Game Releases

Synced releases on desktop and mobile

Available on iOS, Android and Windows Phone



# Events After the Quarter

- Signed retail deal with Gauselmann regarding landbased gaming machines in Italy
- Therese Hillman recruited as CFO



### Future Outlook

- 32 new customers yet to launch as per end of Q3
- Preparing license application for British Columbia, Canada
- Targeting go-live in Portugal in Q4
- Growth drivers
  - UK, mobile, Live Casino, North America
  - ✓ Long term: Asia, Retail, Latin America