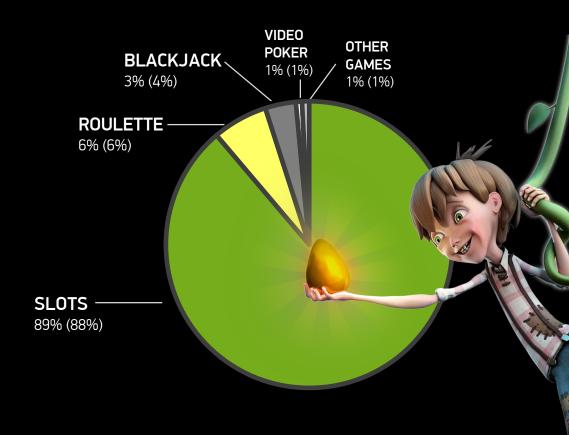

# Gamewin Breakdown by Product

Note: Gamewin split as per Q3, 2016. Previous quarter in parenthesis.