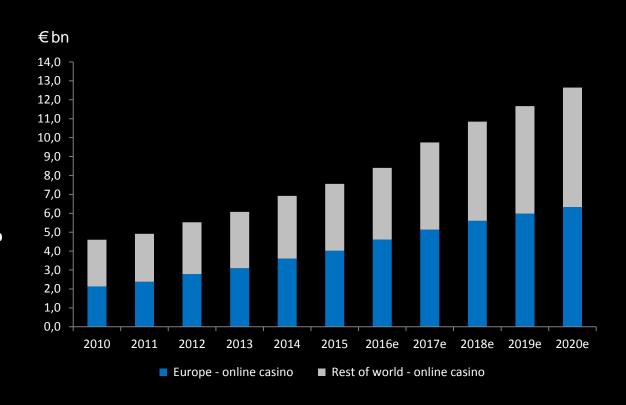

# Online Casino Market Europe & Rest of World

#### CAGR 2015-2020e

Global: 11%

Europe: 10%

✓ Rest of World: **12%** 