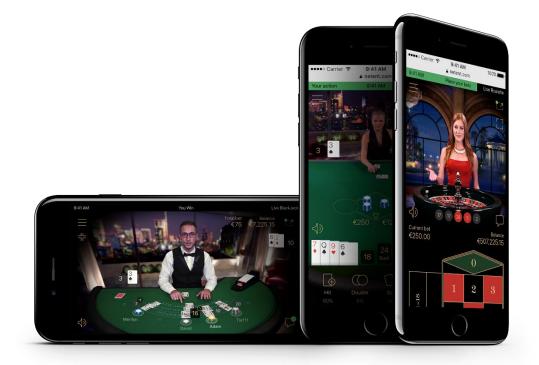

## NetEnt gives players chance to get closer to the action with its latest live casino game - Mobile Standard Blackjack

From today NetEnt, the leading provider of digital gaming solutions, offers players a more immersive mobile experience as the company introduces its latest addition to the live casino portfolio with Mobile Standard Blackjack, a mobile-first version of the table classic.

With HTML5 gameplay and unique touch point table setup, NetEnt Live Mobile Standard Blackjack immerses players into the heart of the casino environment - from the palm of their hand. Thanks to the table's close angle design, players are closer to the dealer and the action than ever before. Their chips are simulated on the table, while upgraded streaming facilities ensure all the action is captured in the highest visual quality.

Delivering a more tactile feel with its re-designed betting flows, players will also be able to see all bets and actions, while new features such as pre-decision and sidebets help to ensure it's the most immersive blackjack experience to date.

View demo of NetEnt Live Mobile Standard Blackjack