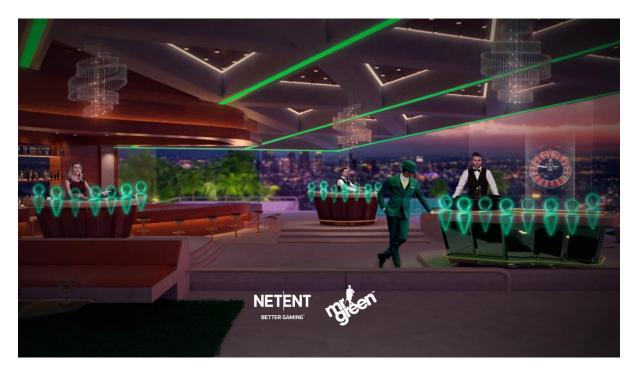

## NetEnt's latest Live creation brings revolutionary new dimensions to online gaming

NetEnt, the leading provider of digital gaming solutions, has at ICE Totally Gaming 2018 unveiled its newest gaming solution developed in collaboration with Mr Green; a fully immersive 3-D live casino experience with embedded live streams and graphics at the touch of a button.

NetEnt's fully customizable solutions add a real differentiation to the live casino world using an innovative approach. This gives operators an interactive and social environment to provide to their players. Mr Green's customized solution, Live Beyond Live, will offer their players a unique branded gaming experience.

A virtual casino lobby opens the door to players, and inside they'll find a multi-table environment with live dealers and a choice of different tables to join. Roulette and blackjack are the games currently available to play on the platform.

Multiple tables, additional cameras and angles, immersive UX and visibility of the action on other tables are just some of the technological advances integrated into the product.

Henrik Fagerlund, Chief Product Officer of NetEnt, said: "The latest addition to our Live portfolio was created so we were able to provide a more immersive setting and to break down the physical constraints to create, what we call, a larger than life experience.