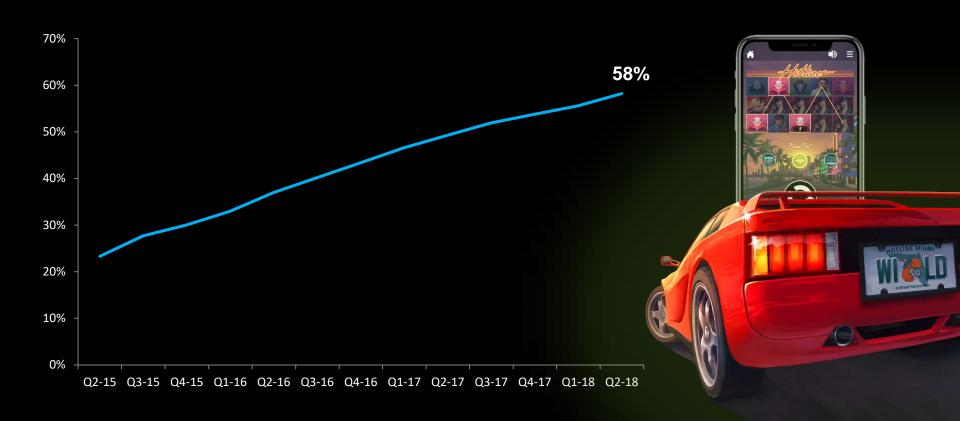

rom Q2 2017 in parenthesis

# **Locally Regulated Markets**

- 36 (32)% of revenue from locally regulated markets
- New Swedish regulation to start 1 January, 2019
  - Game certification preparations
  - Close collaboration with customers to achieve high channelization
  - 18% gaming tax to have negative effect on revenues in 2019
  - Potential to sign new customers



#### **Costs and Investments**

- Total costs +8.5% YoY
- Excluding D&A, total costs +3.9% YoY
- Personnel costs +13.5% YoY
- Other costs -6.3% YoY
- D&A +35.1% YoY
- Total investments -14.0%



### **Cost vs Revenue Growth**



#### **Free Cash Flow**

- L12M free cash flow of 548 SEKm
- Net cash position of 195
  SEKm at 30/06/2018
- Cash distribution to shareholders of 540 SEKm occurred in June





### **Mobile Games**



### **Game Transactions**

- +7.0% YoY in Q2
- -5.0% QoQ in Q2



# **By Game Type**



# **New Slot Games**



### Other Product News

- Launched Live Beyond Live on desktop for Mr Green
- Delivered exclusive virtual Live Casino solution for Kindred
- Introduced Sports Betting Widget for Live Casino
- Launched exclusive Live Casino tables for Bethard

 Released upgraded html5 versions of American and European Roulette (RNG table games)



WORLD CUP

### **Future Outlook**

 2018: New games, regulated markets, new customers to be launched

Long term: Americas, Asia, Live
 Casino, Omni-channel offering, digital
 media buying service