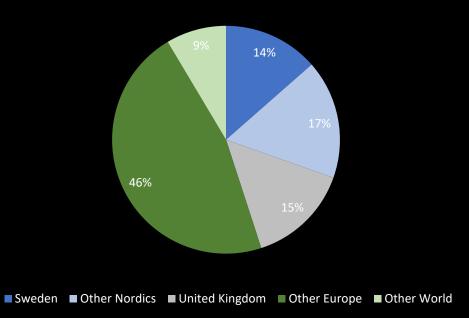

# Gamewin split by Region

- Sweden 14 (14)%
- Other Nordic 17 (20)%
- United Kingdom 15 (15)%
- Other Europe 46 (42)%
- Rest of the world 9 (10)%

Comparable figures from Q2 2017 in parenthesis