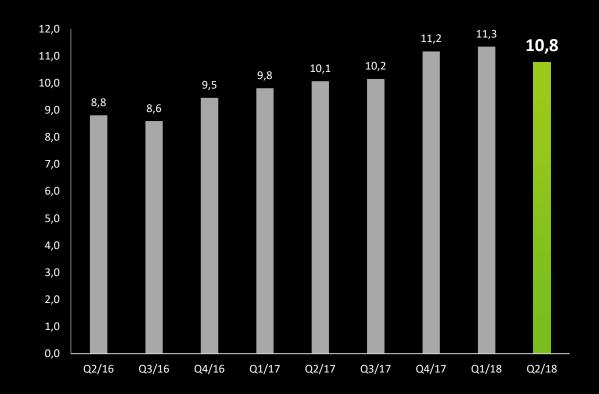

## **Revenue and Operating Profit**

- L12M revenues of 1,697 SEKm
- L12M EBITDA of 774 SEKm
- L12M EBIT of 591 SEKm
- L12M EBITDA margin of 45.6%
- L12M EBIT margin of 34.8%