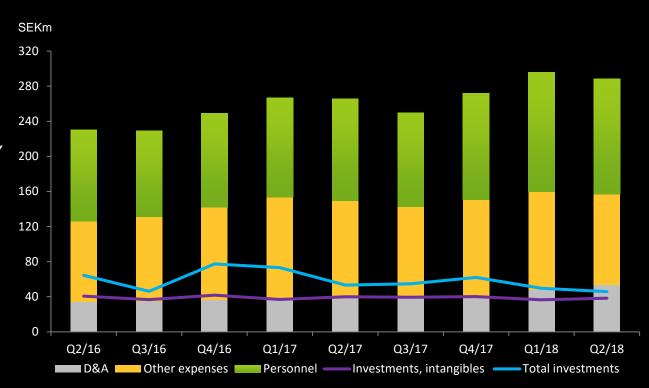

#### **Costs and Investments**

- Total costs +8.5% YoY
- Excluding D&A, total costs +3.9% YoY
- Personnel costs +13.5% YoY
- Other costs -6.3% YoY
- D&A +35.1% YoY
- Total investments -14.0%

### **Cost vs Revenue Growth**