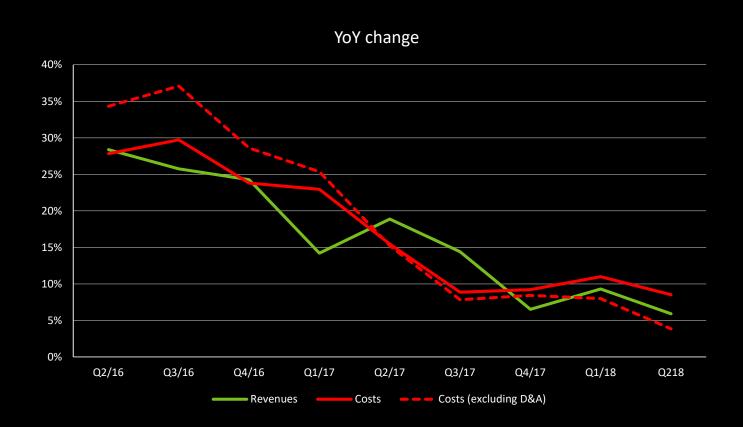

### **Cost vs Revenue Growth**

### Revenues and profitability

- Revenues +5.9% YoY in SEK
- Revenues -0.8% YoY in EUR
- EBITDA margin of 46.3 (45.2)%
- EBIT margin of 34.0 (35.6)%

#### **Costs and Investments**

- Total costs +8.5% YoY
- Excluding D&A, total costs +3.9% YoY
- Personnel costs +13.5% YoY
- Other costs -6.3% YoY
- D&A +35.1% YoY
- Total investments -14.0%