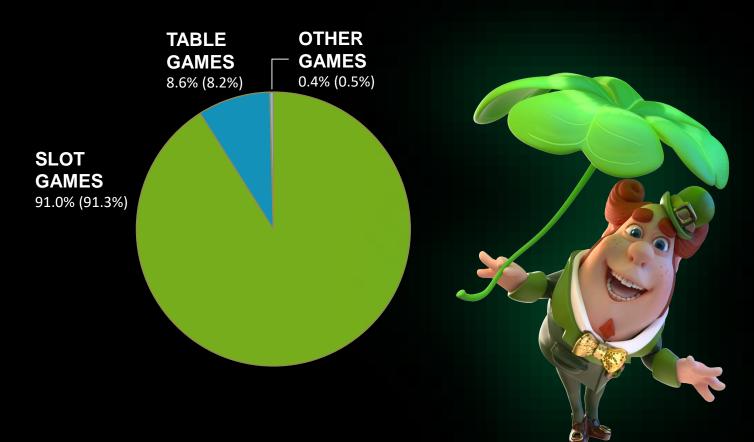

locally regulated markets
- New Swedish regulation to start 1 January, 2019
  - Game certification preparations
  - Close collaboration with customers to achieve high channelization
  - 18% gaming tax to have negative effect on revenues in 2019
  - Potential to sign new customers



#### **Costs and Investments**

- Total costs +8.5% YoY
- Excluding D&A, total costs +3.9% YoY
- Personnel costs +13.5% YoY
- Other costs -6.3% YoY
- D&A +35.1% YoY
- Total investments -14.0%



### **Cost vs Revenue Growth**



#### **Free Cash Flow**

- L12M free cash flow of 548 SEKm
- Net cash position of 195
  SEKm at 30/06/2018
- Cash distribution to shareholders of 540 SEKm occurred in June





### **Mobile Games**



### **Game Transactions**

- +7.0% YoY in Q2
- -5.0% QoQ in Q2



# **By Game Type**



# **New Slot Games**



### Other Product News

- Launched Live Beyond Live on desktop for Mr Green
- Delivered exclusive virtual Live Casino solution for Kindred
- Introduced Sports Betting Widget for Live Casino
- Launched exclusive Live Casino tables for Bethard

 Released upgraded html5 versions of American and European Roulette (RNG table games)



WORLD CUP

### **Future Outlook**

 2018: New games, regulated markets, new customers to be launched

Long term: Americas, Asia, Live
 Casino, Omni-channel offering, digital
 media buying service