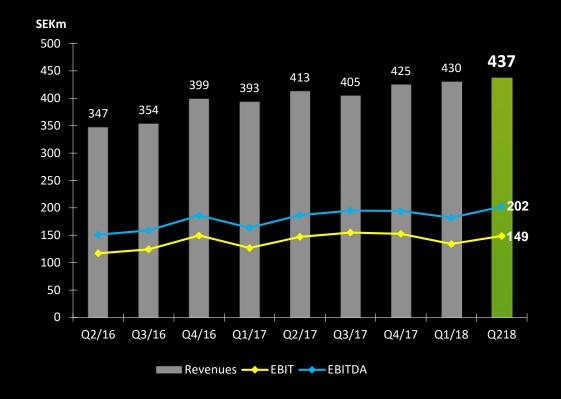

### Revenues and profitability

- Revenues +5.9% YoY in SEK
- Revenues -0.8% YoY in EUR
- EBITDA margin of 46.3 (45.2)%
- EBIT margin of 34.0 (35.6)%

## **Revenue and Operating Profit**

- L12M revenues of 1,697 SEKm
- L12M EBITDA of 774 SEKm
- L12M EBIT of 591 SEKm
- L12M EBITDA margin of 45.6%
- L12M EBIT margin of 34.8%