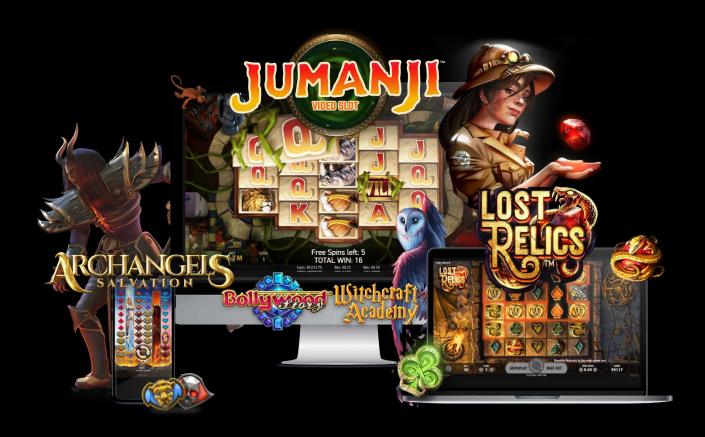

s
- New Swedish regulation to start 1 January, 2019
  - Game certification preparations
  - Close collaboration with customers to achieve high channelization
  - 18% gaming tax to have negative effect on revenues in 2019
  - Potential to sign new customers



#### **Costs and Investments**

- Total costs +8.5% YoY
- Excluding D&A, total costs +3.9% YoY
- Personnel costs +13.5% YoY
- Other costs -6.3% YoY
- D&A +35.1% YoY
- Total investments -14.0%



### **Cost vs Revenue Growth**



#### **Free Cash Flow**

- L12M free cash flow of 548 SEKm
- Net cash position of 195
  SEKm at 30/06/2018
- Cash distribution to shareholders of 540 SEKm occurred in June





### **Mobile Games**



### **Game Transactions**

- +7.0% YoY in Q2
- -5.0% QoQ in Q2



# **By Game Type**



# **New Slot Games**



### Other Product News

- Launched Live Beyond Live on desktop for Mr Green
- Delivered exclusive virtual Live Casino solution for Kindred
- Introduced Sports Betting Widget for Live Casino
- Launched exclusive Live Casino tables for Bethard

 Released upgraded html5 versions of American and European Roulette (RNG table games)



WORLD CUP

### **Future Outlook**

 2018: New games, regulated markets, new customers to be launched

Long term: Americas, Asia, Live
 Casino, Omni-channel offering, digital
 media buying service