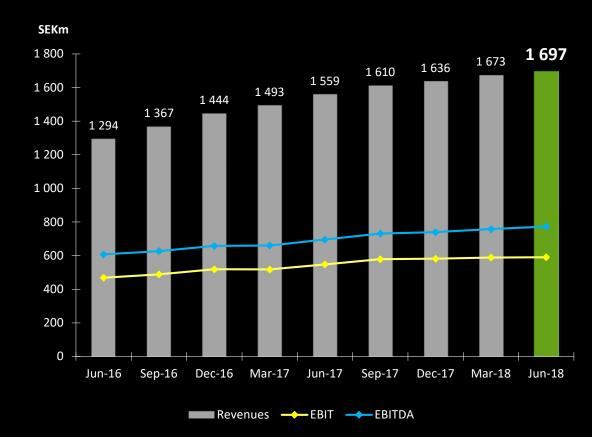

## **Revenue and Operating Profit**

- L12M revenues of 1,697 SEKm
- L12M EBITDA of 774 SEKm
- L12M EBIT of 591 SEKm
- L12M EBITDA margin of 45.6%
- L12M EBIT margin of 34.8%