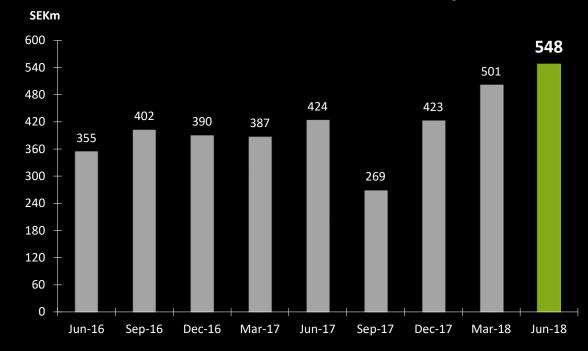

#### **Free Cash Flow**

- L12M free cash flow of 548 SEKm
- Net cash position of 195
  SEKm at 30/06/2018
- Cash distribution to shareholders of 540 SEKm occurred in June