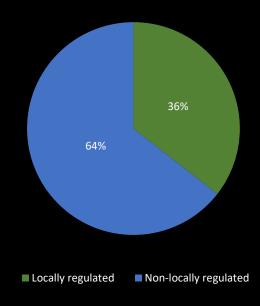

# **Locally Regulated Markets**

- 36 (32)% of revenue from locally regulated markets
- New Swedish regulation to start 1 January, 2019
  - Game certification preparations
  - Close collaboration with customers to achieve high channelization
  - 18% gaming tax to have negative effect on revenues in 2019
  - Potential to sign new customers